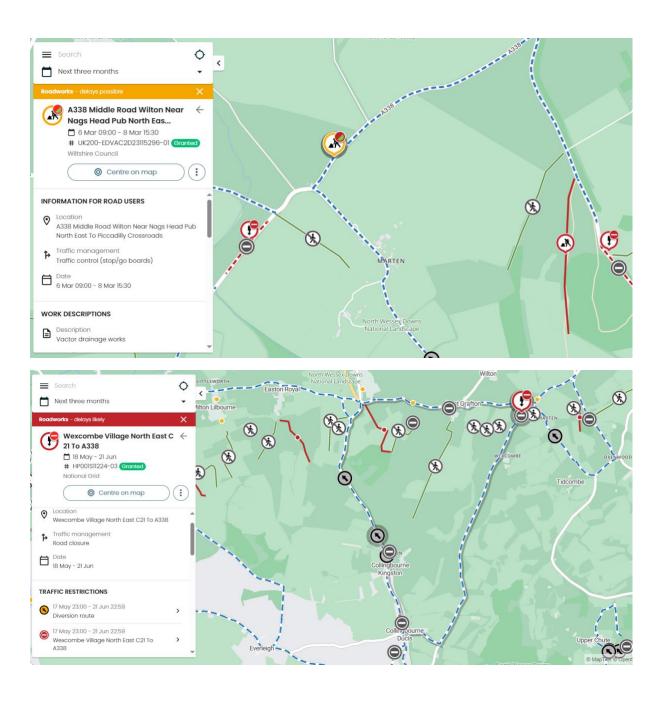

## Calendar of Grafton Parish events (and surrounds) as of 04 Mar 2024:

| Event                                         | Date                                           | Details                                                                               |
|-----------------------------------------------|------------------------------------------------|---------------------------------------------------------------------------------------|
| PCAP (Pewsey                                  | 11 Apr 24 (date change from 18 <sup>th</sup> ) |                                                                                       |
| Community Area                                | 18 Jul 24                                      | 1900 – 2100hrs, Venue TBC                                                             |
| Partnership) meeting                          | 17 Oct 24                                      |                                                                                       |
|                                               | 13 May 24                                      | 1930hrs @ East Grafton                                                                |
| PC Meeting                                    | 08 Jul 24                                      | Coronation Hall                                                                       |
|                                               | 09 Sep 24                                      | Coronation Hall                                                                       |
| PC Planning Meeting                           | 08 Apr 24                                      | 1800hrs @ Manor Farm, Tithe<br>Barn, Wilton                                           |
|                                               | 10 Jun 24                                      |                                                                                       |
|                                               | 12 Aug 24                                      |                                                                                       |
| LHFIG (Local Highway &                        | 24 Apr 24                                      |                                                                                       |
| Footway Improvement                           | 24 Jul 24                                      | 1400hrs online                                                                        |
| Group)                                        | 09 Oct 24                                      |                                                                                       |
| Road works                                    | 06 – 08 Mar 24                                 | A338 near Marten Jct @ old<br>Dusty Miller Pub. Traffic Lights.<br>See below.         |
| (https://one.network/) Indicative maps below: | 18 May – 21 Jun 24                             | Fairmile Closed (and local footpaths) – National Grid.  Diversion in place. See below |
|                                               | 29 Apr 24                                      | 1930hrs @ Manor Farm, Tithe<br>Barn, Wilton                                           |
| Grafton PC NDP Meeting                        | 24 Jun 24                                      |                                                                                       |
|                                               | 09 Sep 24                                      |                                                                                       |
| Grafton Parish Church                         | 1st Sunday of month                            | 1100hrs Holy Communion                                                                |
|                                               | 2 <sup>nd</sup> Sunday of month                | No Service                                                                            |
|                                               | 3 <sup>rd</sup> Sunday of month                | No Service                                                                            |
|                                               | 4 <sup>th</sup> Sunday of month                | No Service                                                                            |
| Winter Warmers                                | 05 Mar 24 (1230hrs)                            | Coronation Hall                                                                       |
| Crofton Beam Engines                          | 09 Mar 24 (1030 – 1430hrs)                     | Winter Works Open Day                                                                 |
|                                               | 31 Mar – 01 Apr 24 (1000-1630hrs)              | Easter Steaming Weekend                                                               |
|                                               | 05 -06 May 24 (1030 – 1630hrs)                 | Early May Steaming Weekend                                                            |
| Burbage Parish Council                        | TBC (not posted on website)                    | 1945hrs @ Burbage Church                                                              |
|                                               | TBC (not posted on website)                    | Centre                                                                                |
| Great Bedwyn Parish Council                   | 14 Mar 24 (PC & Planning)                      | 1900hrs @ Great Bedwyn<br>Memorial Hall (1830hrs<br>planning)                         |
|                                               | 11 Apr 24 (PC & Planning)                      |                                                                                       |
|                                               | 14 May 24 (PC & Planning)                      |                                                                                       |
| Shalbourne Parish Council                     | 21 Mar 24                                      | 1930hrs @ Shalbourne Village<br>Hall                                                  |
|                                               | 25 Apr 24 (Parish Assembly)                    |                                                                                       |
|                                               | 23 May 24 (Annual Meeting)                     |                                                                                       |
| Wilton Windmill                               | 31 Mar 24 (1400 – 1700hrs)                     | Sunday Tours till 29 Sep 24                                                           |
|                                               | 11 – 12 May 24                                 | National Mills Weekend                                                                |
|                                               | 15 – 16 Jun 24                                 | Murder Mystery Weekend                                                                |
|                                               |                                                |                                                                                       |